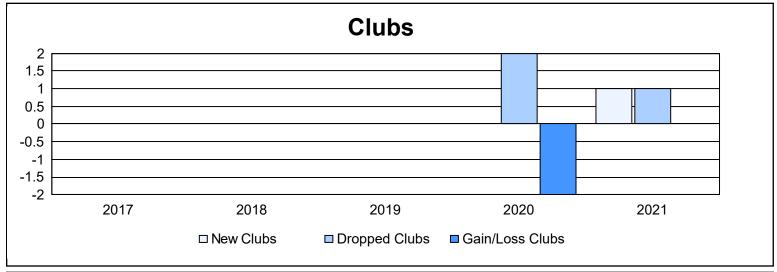

District 20 E2 As of June 2021 Cumulative

| Year      | New<br>Clubs | Dropped<br>Clubs | Gain/<br>Loss<br>Clubs | New<br>Members | Charter<br>Members | Reinstate<br>Members | Transfer<br>Members | Total<br>Member<br>Added | Total<br>Members<br>Dropped | Gain/<br>Loss<br>Members |
|-----------|--------------|------------------|------------------------|----------------|--------------------|----------------------|---------------------|--------------------------|-----------------------------|--------------------------|
| 2016-2017 | 0            | 0                | 0                      | 62             | 1                  | 1                    | 3                   | 67                       | 91                          | -24                      |
| 2017-2018 | 0            | 0                | 0                      | 61             | 0                  | 0                    | 7                   | 68                       | 100                         | -32                      |
| 2018-2019 | 0            | 0                | 0                      | 41             | 0                  | 3                    | 3                   | 47                       | 86                          | -39                      |
| 2019-2020 | 0            | 2                | -2                     | 61             | 0                  | 1                    | 8                   | 70                       | 121                         | -51                      |
| 2020-2021 | 1            | 1                | 0                      | 53             | 21                 | 7                    | 1                   | 82                       | 93                          | -11                      |
| Average   | 0            | 1                | 0                      | 56             | 4                  | 2                    | 4                   | 67                       | 98                          | -31                      |